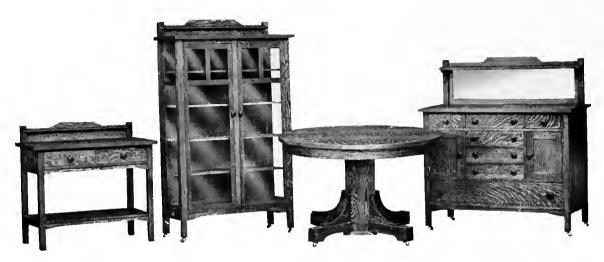

#### Dining Set No. 50481/2.

Buffet; 24x49 in. Top.
China Closet; Two 14x40 in. and Two 8x40 in. Glass, 14x38 in. Top.
Extension 6-ft. Table; 48 in. Top. Serving Table; 20x40 in. Top.
Quartered Oak, Golden Wax and Weathered Finish.
Weight 700 lbs.
Buffet, 210 lbs.; China Closet, 130 lbs.; Extension 6-ft. Table, 255 lbs.; Serving Table, 105 lbs.

| Set                           | Pieces       | Pieces                                                                                                         |
|-------------------------------|--------------|----------------------------------------------------------------------------------------------------------------|
| With 8-ft. Table Price 120.00 | China Closet | Extension 6-ft. Table Price \$37.00<br>Extension 8-ft. Table Price 41.00<br>Extension 10-ft. Table Price 45.00 |